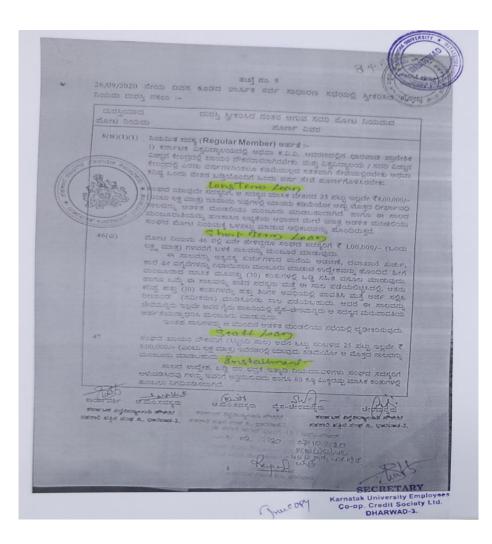

### Short Loans and Long Loan provisions

Karnatak University Employee's Co-operative Credit Society Limited providing financial support to the teaching & Non teaching staff. Short term loan of Rs. 1,00,000/- (Rupees one lakh) and long term loan of Rs. 8,00,000/- (Rupees eight lakh) at the rate of Rs. 7.5 % interest.