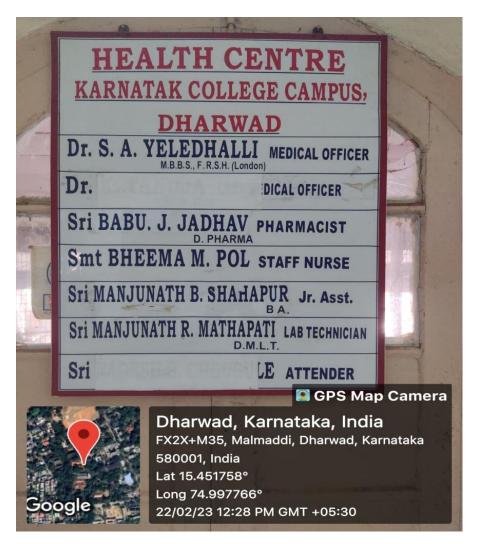

### Dr. Rajappa S K. Assistant Professor, accessing Wi-Fi facility

• Health care Facility

A good health centre is located within the college campus. A Resident Doctor with the staff is available in the centre during college hours on all days. Teaching & Non teaching Family members and students can get the free treatment and medicine facility from the centre. Specialized doctors are available in Karnatak University's Dispensary which can be utilized by our staff members.

Specialized doctors are available in Karnatak University health centre. Fully fledged dispensary facilities are provided to teaching, non-teaching and their dependence.

Sector 518 ವಿಶ್ವವಿದ್ಯಾಲಯ 0 ಎಲೆಂ dam da 28 and shows 5 B **ಸ್ವಧಿಕಾರಿಗ**ಳು ಮುಹಿ ್ಷಧಿಕಾಂಗಳು ವೋ ಸಂದರ್ಶಕ ವೈದ್ಯಾಧಿಕಾರಿಗಳು ಪ್ರದಯರೋಗ ತಜ್ಞರು ළසංප ಗತ್ತ ಜಕಿತ್ಸಾ ತಜ್ಞರು -----ನೇವ ವಜ್ಞರು ಮರವಾರ ර්ජූප් පසුණ ವರ್ಮರೂಶ 320 ರೂ ಎ ಗುರುವಾರ ಮನೋರೋಗ ತಜ್ಞರು ಪತಿ ಗುರುವಾರ