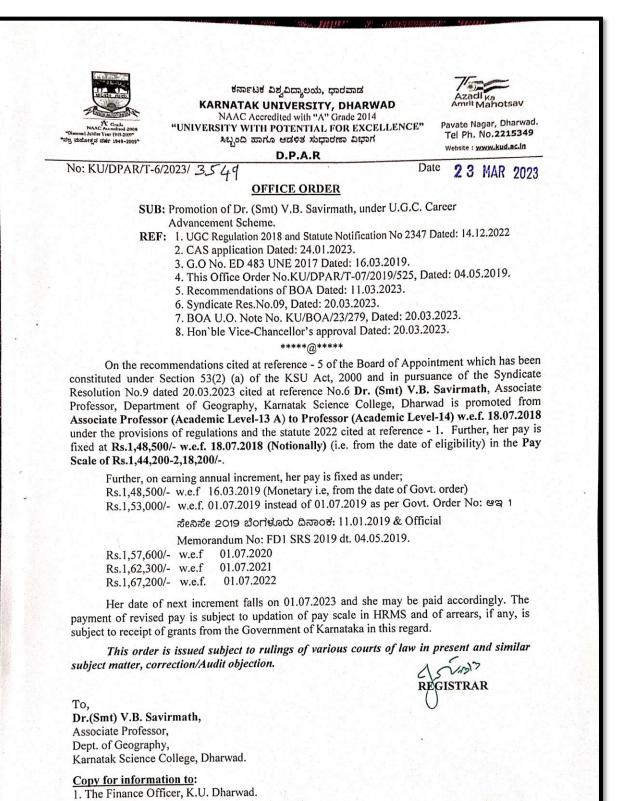

#### Dr. V. B. Savirmath, Promotion from Associate Professor to Professor

2. Principal, Karnatak Science College, Dharwad.

3. Exam/BOA/Syndicate/PMEB/Academic, K.U. Dharwad.