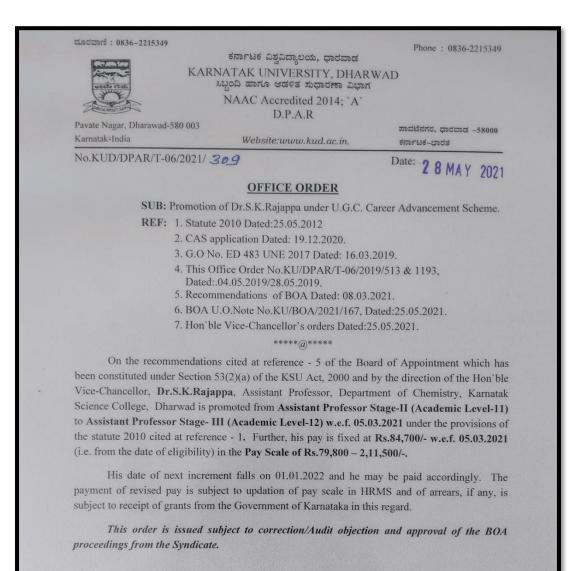

• Regular Carrier Advancement Scheme facility is made available to the eligible staff members. -KUD Notification

Karnatak University, Dharwad notify the promotion under Regular Carrier Advancement Scheme during Dec.-2020. Teachers are promoted upto the academic year 2021 to 22 from their date of eligibility.